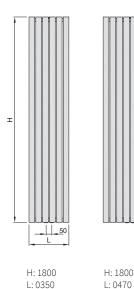

## Type height (H) / length (L) [mm]

H: 1800

L: 0590

H: 1800

L: 0350

00000000000

1800 0590

8 hooks