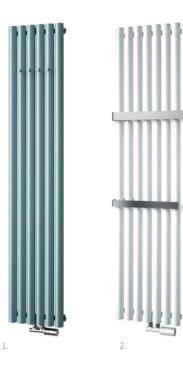

1. Akros - Aqumarine S29 [23] / 2. Akros - Snow white RAL 9016 [01] with a rail / 3. Akros - Champagne S31 [25]

# Akros

Its subtle vertical pipes make the AKROS unit a distinctive design complement to any interior, especially entrance halls and dining rooms.

Metallic colour variations will further accentuate its features. The unit can be supplemented with convenient hooks and rails to hang fabrics on.

Akros - a special design with threaded hooks

The unit's hooks and rails are practical accessories, providing a place to hang fabrics. They can both be combined as required.