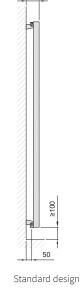

## Mounting

Akros - standard design

Akros - special design with hooks

000000

1800 0350

4 hooks

00000000

1800 0470