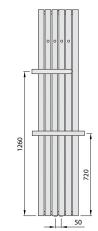

## Mounting

Akros - standard design

Akros - special design with hooks

000000

1800 0350

4 hooks

00000000

1800 0470

6 hooks

n] A [mm] 114