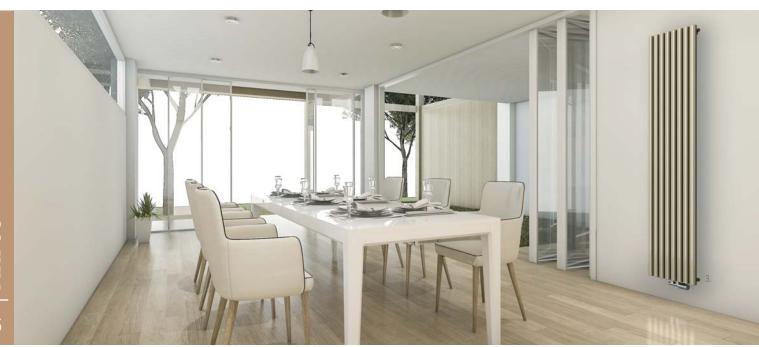

# Akros

Its subtle vertical pipes make the AKROS unit a distinctive design complement to any interior, especially entrance halls and dining rooms.

Metallic colour variations will further accentuate its features. The unit can be supplemented with convenient hooks and rails to hang fabrics on.

1. Akros - Aqumarine S29 [23] / 2. Akros - Snow white RAL 9016 [01] with a rail / 3. Akros - Champagne S31 [25]