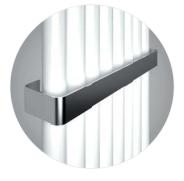

Akros - a special design with threaded hooks

The unit's hooks and rails are practical accessories, providing a place to hang fabrics. They can both be combined as required.