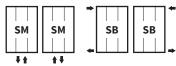

### **Modification options**

Surface treatment Height range [mm] Length range [mm] Change dimension Middle connection (SM) Side connection (SB) One-sided into space fixing Akros

colour 600-2 000 (increase of 10) 230-830 (increase of 60) additional charge 30%<sup>1)</sup> STANDARD YES (additional charge) NO

## **Connection Options**

The type of connection must be specified in the order; for more information see page 96, positions 13 and 14.

| Height (H) Length (L) [mm] | Depth (B) | Weight | Water capacity | Temperature<br>exponent | Output<br>75/65/20°C | Power input | Connection<br>span (Z) | White<br>RAL 9016 | White RAL 9016<br>with a hook | Electric |
|----------------------------|-----------|--------|----------------|-------------------------|----------------------|-------------|------------------------|-------------------|-------------------------------|----------|
| code                       |           | [kg]   |                |                         |                      |             |                        |                   |                               |          |
| DAKR 1800 0350             | 78        | 21,0   | 19,0           | 1,28                    | 814                  | -           | 50                     | $\checkmark$      | -                             | -        |
| DAKH 1800 0350             | 78        | 21,0   | 19,0           | 1,28                    | 814                  | -           | 50                     | -                 | $\checkmark$                  | -        |
| DAKR 1800 0470             | 78        | 28,0   | 25,4           | 1,28                    | 1086                 | -           | 50                     | $\checkmark$      | -                             | -        |
| DAKH 1800 0470             | 78        | 28,0   | 25,4           | 1,28                    | 1086                 | -           | 50                     | -                 | $\checkmark$                  | -        |
| DAKR 1800 0590             | 78        | 35,0   | 31,7           | 1,28                    | 1357                 | -           | 50                     | $\checkmark$      | -                             | -        |
| DAKH 1800 0590             | 78        | 35,0   | 31,7           | 1,28                    | 1357                 | -           | 50                     | -                 | $\checkmark$                  | -        |