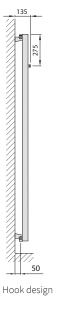

Akros - a special design with threaded hooks

The unit's hooks and rails are practical accessories, providing a place to hang fabrics. They can both be combined as required.

Option of adding up to 2 rails

~169

9

20

37 Akros