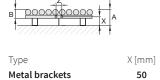

### **Modification options**

Surface treatment Height range [mm] Length range [mm] Change dimension Middle connection (SM) Side connection (SB) One-sided into space fixing Akros

colour 600-2 000 (increase of 10) 230-830 (increase of 60) additional charge 30%<sup>1)</sup> STANDARD YES (additional charge) NO