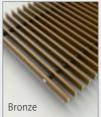

### Rulleriste - træ

Vore rulleriste fås også i træ - EG og BØG. Begge sorter leveres i natur eller dampet udgave. Natur leveres med afstandsstykker i beige og ved dampet i sort.

Bøg - Dampet