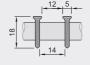

### Løse rammer

Ved bestilling af løse rammer, ser profilen ud som vist til venstre. 25 mm høj og 20 mm bred med indvendig mål på 15 mm.

Rammen **SKAL** have understøttelse. Priser findes på side 67.