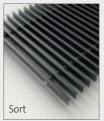

### Rulleriste - træ

Vore rulleriste fås også i træ - EG og BØG. Begge sorter leveres i natur eller dampet udgave. Natur leveres med afstandsstykker i beige og ved dampet i sort.

Bøg - Dampet