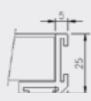

### Løse rammer

Ved bestilling af løse rammer, ser profilen ud som vist til venstre. 25 mm høj og 20 mm bred med indvendig mål på 15 mm.

Rammen **SKAL** have understøttelse. Priser findes på side 67.