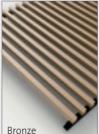

### Rulleriste - træ

Vore rulleriste fås også i træ - EG og BØG. Begge sorter leveres i natur eller dampet udgave. Natur leveres med afstandsstykker i beige og ved dampet i sort.

Bøg - Dampet