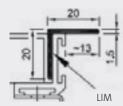

#### **Rulleriste - aluminium**

Vore rulleriste samles med en gennemgående fjedder og afstandsstykker i plast. Disse fås i forskellige farver, afhængigt af farvevalg på ristene. Rullefunktionen gør det nemt at rengøre konvektorerne

Længste gennemgående rist er på 6500 mm.

#### Lineære riste - aluminium

På vore lineære riste er lamellerne langsgående og samles med en tværgående stang i stål og afstandsstykker i plast. Disse fås i forskellige farver, afhængigt af farvevalg på ristene. Typist leveres ristene i mindre sektioner for lettere håndtering. Længste linære rist er på 3000 mm.