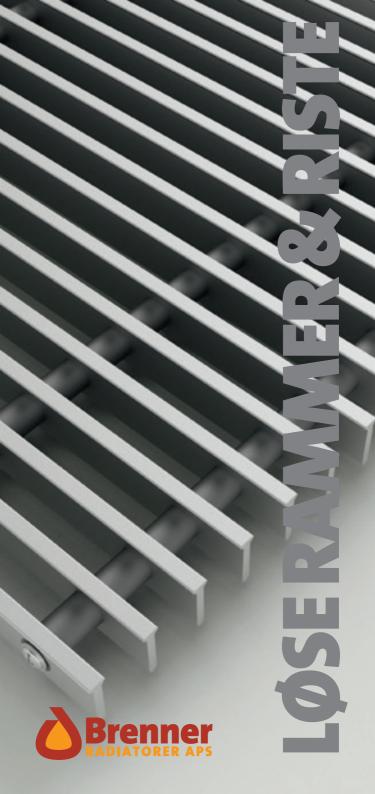

### Løse rammer

Ved bestilling af løse rammer, ser profilen ud som vist til venstre. 25 mm høj og 20 mm bred med indvendig mål på 15 mm.

Rammen **SKAL** have understøttelse. Priser findes på side 67.