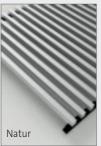

### Rulleriste - træ

Vore rulleriste fås også i træ - EG og BØG. Begge sorter leveres i natur eller dampet udgave. Natur leveres med afstandsstykker i beige og ved dampet i sort.

Bøg - Dampet