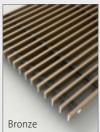

### Rulleriste - træ

Vore rulleriste fås også i træ - EG og BØG. Begge sorter leveres i natur eller dampet udgave. Natur leveres med afstandsstykker i beige og ved dampet i sort.

Bøg - Dampet