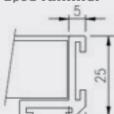

### **Afslutningslister**

Til de løse rammer, kan der bestilles afslutningslister. Listerne monteres, så de går ud over færdigt gulv, med et overlap på 13 mm.

Listerne limes på indvendig i rammen. NB: ønskes afstandslister skal risten være 4mm kortere. Priser findes på side 67.