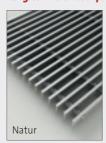

### Rulleriste - træ

Vore rulleriste fås også i træ - EG og BØG. Begge sorter leveres i natur eller dampet udgave. Natur leveres med afstandsstykker i beige og ved dampet i sort.

Bøg - Dampet