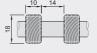

### Løse rammer

Ved bestilling af løse rammer, ser profilen ud som vist til venstre. 25 mm høj og 20 mm bred med indvendig mål på 15 mm.

Rammen **SKAL** have understøttelse. Priser findes på side 67.