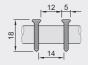

### Løse rammer

Ved bestilling af løse rammer, ser profilen ud som vist til venstre. 25 mm høj og 20 mm bred med indvendig mål på 15 mm.

Rammen **SKAL** have understøttelse. Priser findes på side 67.