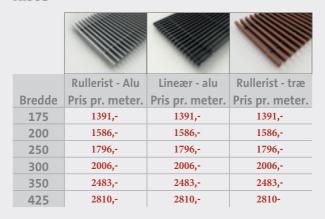

#### Riste

|        |                 |                     | <b>*</b>        |
|--------|-----------------|---------------------|-----------------|
|        | Low Tranverse   | Rullerist - Rustfri | SOLID - rustfri |
| Bredde | Pris pr. meter. | Pris pr. meter.     | Pris pr. meter. |
| 175    | 1391,-          | 2769,-              | 4961,-          |
| 200    | 1586,-          | 2942,-              | 5653,-          |
| 250    | 1756,-          | 3230,-              | 7076,-          |
| 300    | 2006,-          | 3557,-              | 8499,-          |
| 350    | 2483,-          | 4100,-              |                 |
| 425    | 2810,-          | 5153,-              | -               |