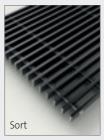

### Rulleriste - træ

Vore rulleriste fås også i træ - EG og BØG. Begge sorter leveres i natur eller dampet udgave. Natur leveres med afstandsstykker i beige og ved dampet i sort.

Bøg - Dampet