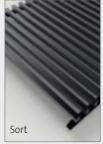

### Rulleriste - træ

Vore rulleriste fås også i træ - EG og BØG. Begge sorter leveres i natur eller dampet udgave. Natur leveres med afstandsstykker i beige og ved dampet i sort.

Bøg - Dampet