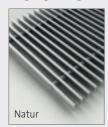

### Rulleriste - træ

Vore rulleriste fås også i træ - EG og BØG. Begge sorter leveres i natur eller dampet udgave. Natur leveres med afstandsstykker i beige og ved dampet i sort.

Bøg - Dampet