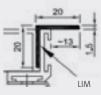

### **Afslutningslister**

Til de løse rammer, kan der bestilles afslutningslister. Listerne monteres, så de går ud over færdigt gulv, med et overlap på 13 mm.

Listerne limes på indvendig i rammen. NB: ønskes afstandslister skal risten være 4mm kortere. Priser findes på side 67.